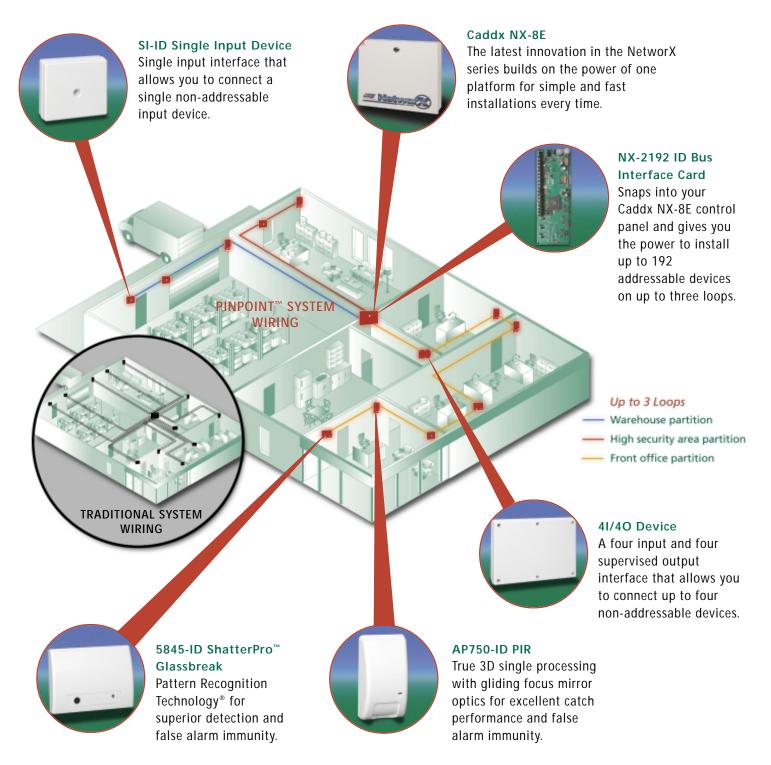

## ADDRESSABLE TWO-WIRE POINT ID SYSTEM

PinPoint is the right choice for commercial applications where extensive wire runs are needed to install traditional systems. PinPoint can be wired in a free style configuration (star, T-tap or single loop), which gives you maximum flexibility on new or retrofit applications. And because the sensors are made by Sentrol you know it's performance you can trust.

#### **ACCURACY**

PinPoint identifies the exact location of an alarm or trouble event, which saves time for emergency personnel and service technicians. PinPoint is a two-wire system—that means up to 50% fewer termination points on powered devices and less chance of wiring errors. PinPoint also eliminates the need for additional auxiliary power supplies because power and zoning are handled on the same pair of wires.

#### REWARDING

PinPoint installations require less wiring than traditional systems. Less wire to pull means lower labor costs and greater profits on new and retrofit applications.

#### A System Backed by Brands You Trust

The PinPoint addressable system brings together the versatility of the Caddx NX-8E control panel and the reliability of Sentrol sensors. The result is a winning combination that can help grow your business and reduce your costs. And PinPoint is backed by a service and support team that is dedicated to making the difference for dealers.